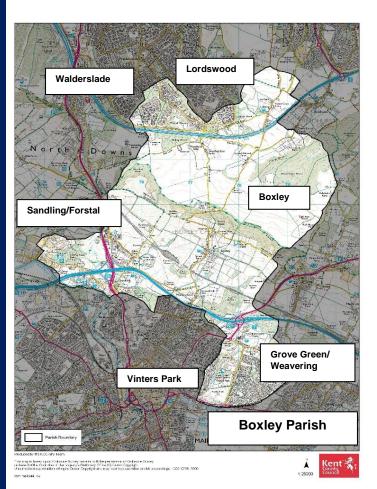

### Monday 8 May 2017, at 7pm

At Beechen Hall Wildfell Close, Walderslade, Kent ME5 9RU

Directions available from www.boxleyparishcouncil.org.uk

#### **BOXLEY PARISH COUNCIL**

Beechen Hall, Wildfell Close, Walderslade, Chatham, Kent, ME5 9RU 01634 861237 | www.boxleyparishcouncil.org.uk