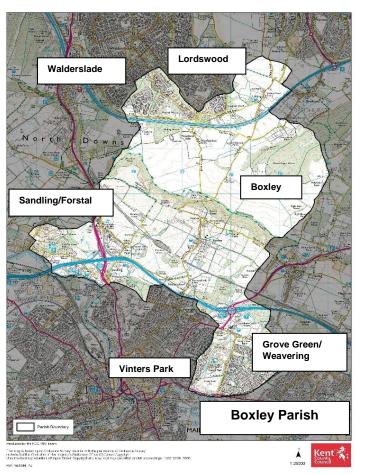

### Monday 13 May 2019, at 7pm

At Beechen Hall

Wildfell Close, Walderslade, Kent ME5 9RU

Directions available from www.boxleyparishcouncil.org.uk

#### **BOXLEY PARISH COUNCIL**

Beechen Hall, Wildfell Close, Walderslade, Chatham, Kent, ME5 9RU

01634 861237 | www.boxleyparishcouncil.org.uk